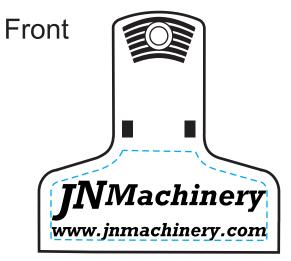

## eProof

Actual Size of Imprint Dotted Lines Do Not Print

Order#:116785 Product:2 1/2" Keep-It Clip-Translucent Green Item #:1098-105269 Imprint Method:(Screen Print on the Front Side.)-White