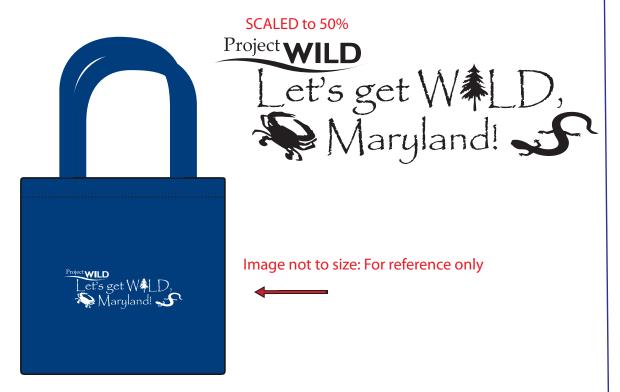

Order#:116780

Product: Econo Enviro-Shopper-blue

Item #:1097-301704

Imprint Method: (Heat Transfer on the First Side.)-white