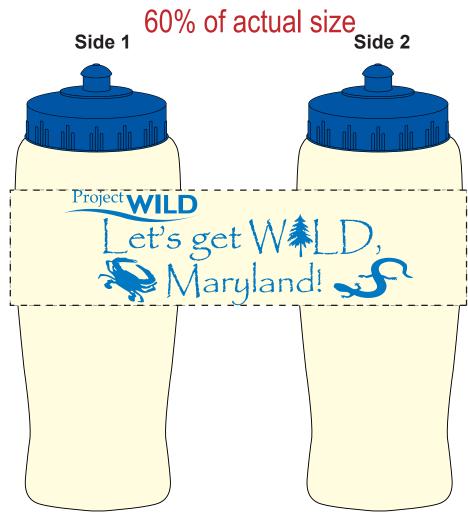

Order#:116780

Product: Eco Aware Biodegradable Bottle-Frosted/Blue

Item #:1206-106968

Imprint Method: (Screen Print on the Side 1.)-Blue 300

Your order is ON HOLD until we receive an approval from you in reference to your artwork.