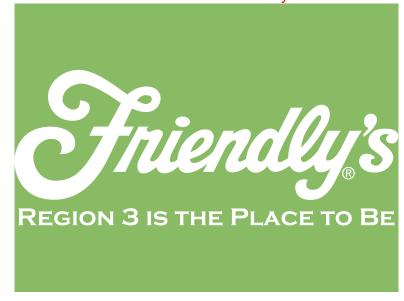

CAREFULLY REVIEW THE ARTWORK ATTACHED.

Order#:116776

Product: Big Squeeze Sport Bottle-Translucent Green

Item #:1097-300758

Imprint Method: (Screen Print on the One Side.)-white

Actual Size of Imprint
Dotted Lines Do Not Print