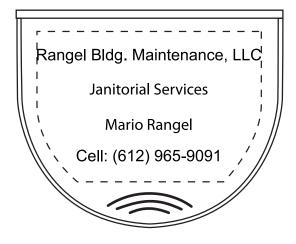

# \*When approving: Please choose an option to proceed with, 1 or 2?

### **OPTION 1**

(\*Text all the same size.)

## **OPTION 2**

(\*"Janitorial Services" larger than the rest fo the text.)