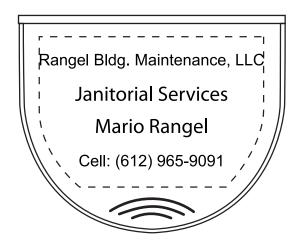

Order#:116775 Product:Screen Duster - 3"-Blue Item #:1116-303602 Imprint Method:(Pad Print on the Front.)-White