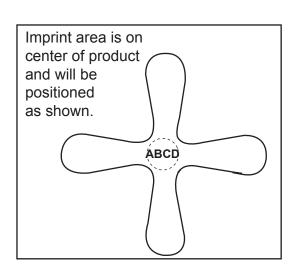

Order#:116774

Product:Roomarang-Blue

Item #:1064-300007

Imprint Method: (Pad Print on the Front Center.)-White

## **Enlarged for Clarity**

## Actual Size of Imprint Dotted Lines Do Not Print