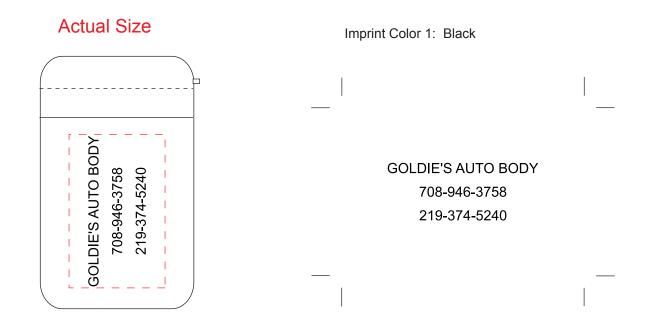

## eProof

2 Split Rock Drive Suite 11, Cherry Hill, Nj 08003 Telephone: 1-856 424-4818 or 1-800 320-1510 Fax: 1-856 424-5269

Hours of Operation: 9:30 - 5:30 pm Eastern, M - F Customer Service E-mail: service@garrettspecialties.com <u>Order#</u>:116763 <u>Product</u>:Australian Chewing Sticks <u>Item #</u>:1066-103507 <u>Imprint Method</u>:(Pad Print on the Top.)-Black

## Enlarged 200% GOLDIE'S AUTO BODY 708-946-3758 219-374-5240