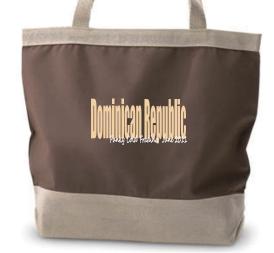

Order#:116762

Product:Santa Fe Tote-Chocolate

Item #:1292-106199

Imprint Method: (Screen Printed on the Front.)-Tan 727 White

[For placement only. Not to size.]

eProof

Shown art @ 80%