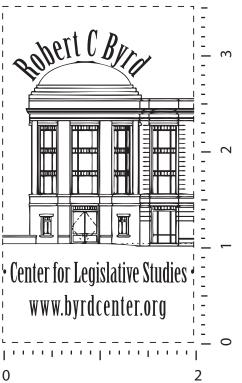

Order#:116759

Product:Fold 'N Close Notebook-Translucent Blue

Item #:1097-300600

Imprint Method: (Pad Print on the Front Side.)-Silver 877

**eProof** 

2 Split Rock Drive Suite 11, Cherry Hill, Nj 08003 **Telephone:** 1-856 424-4818 or 1-800 320-1510

Fax: 1-856 424-5269

Hours of Operation: 9:30 - 5:30 pm Eastern, M - F

Customer Service E-mail: service@garrettspecialties.com

\*\*\*When approving please choose an option to proceed with: Option 1 or 2?

## **OPTION 1**









## \*\*\*IMPORTANT INFORMATION\*\*\* (PLEASE READ)

Please proof carefully for spelling errors, omissions, and layout accuracy. It is your responsibility to correct any errors. Garrett Specialties assumes no responsibility for errors after a proof has been authorized to print. Please note changes or revisions to your proof from your original instructions may cause revision in your ship date. Delays in paper proof approval also may require a change in your schedule ship dates. Occasionally, some fax machines may distort the image. Please pay close attention to numbers.

It is imperative that you view your e-proof and submit your approval and/or changes promptly to maintain your anticipated delivery date.

Please keep in mind that this virtual proof is not a printed sample of your artw