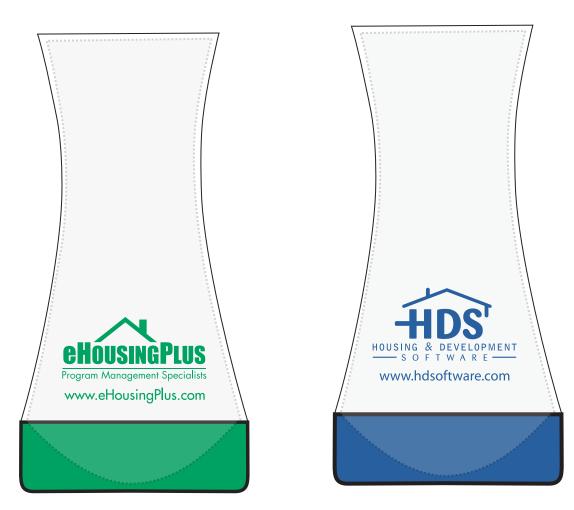

Order#:116729 Product:250 x Translucent Green Bud Flexi-Vase 250 x Translucent Blue Bud Flexi-Vase Item #:1097-303808 Imprint Method:(Pad Print on the One Side.)

\*\*\*Imprints- green to match as closely to vase and blue is to match as closely as blue on vase.