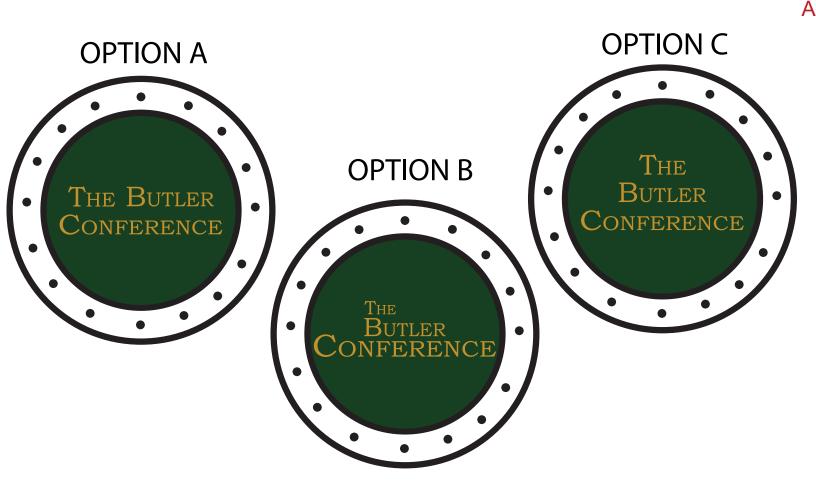

2 Split Rock Drive Suite 11, Cherry Hill, Nj 08003 **Telephone:** 1-856 424-4818 or 1-800 320-1510 **Fax:** 1-856 424-5269 **Hours of Operation:** 9:30 - 5:30 pm Eastern, M - F **Customer Service E-mail:** service@garrettspecialties.com

<u>Order#</u>:116749 <u>Product</u>:Brass Round Magnifier Paperweight <u>Item #</u>:1070-101409 <u>Imprint Method</u>:(4 Color Process-Label on the Inside Bottom of Disc.)

## Please choose an option to proceed with A,B, or C?

eProof

REVISED 3



## \*\*\*IMPORTANT INFORMATION\*\*\* (PLEASE READ)

Please proof carefully for spelling errors, omissions, and layout accuracy. It is your responsibility to correct any errors. Garrett Specialties assumes no responsibility for errors after a proof has been authorized to print. Please note changes or revisions to your proof from your original instructions may cause revision in your ship date. Delays in paper proof approval also may require a change in your schedule ship dates. Occasionally, some fax machines may distort the image. Please pay close attention to numbers.

It is imperative that you view your e-proof and submit your approval and/or changes promptly to maintain your anticipated delivery date.

Please keep in mind that this virtual proof is not a printed sample of your artwork