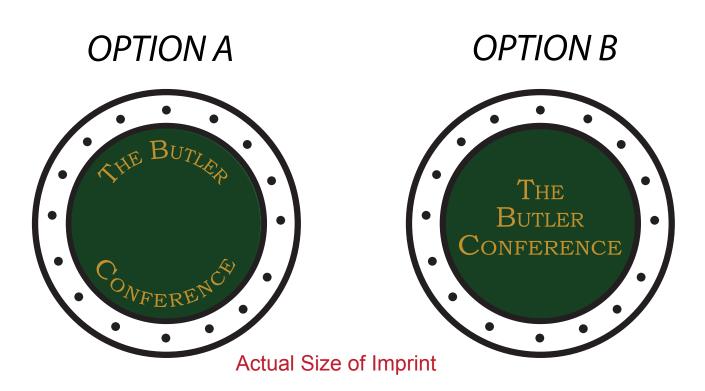

2 Split Rock Drive Suite 11, Cherry Hill, Nj 08003 **Telephone:** 1-856 424-4818 or 1-800 320-1510 **Fax:** 1-856 424-5269 **Hours of Operation:** 9:30 - 5:30 pm Eastern, M - F **Customer Service E-mail:** service@garrettspecialties.com

> <u>Order#</u>:116749 <u>Product</u>:Brass Round Magnifier Paperweight <u>Item #</u>:1070-101409 <u>Imprint Method</u>:(4 Color Process-Label on the Inside Bottom of Disc.)

## Please choose an option that you would like to proceed with, Option A or B?



## \*\*\*IMPORTANT INFORMATION\*\*\* (PLEASE READ)

Please proof carefully for spelling errors, omissions, and layout accuracy. It is your responsibility to correct any errors. Garrett Specialties assumes no responsibility for errors after a proof has been authorized to print. Please note changes or revisions to your proof from your original instructions may cause revision in your ship date. Delays in paper proof approval also may require a change in your schedule ship dates. Occasionally, some fax machines may distort the image. Please pay close attention to numbers.

It is imperative that you view your e-proof and submit your approval and/or changes promptly to maintain your anticipated delivery date.

Please keep in mind that this virtual proof is not a printed sample of your artwork