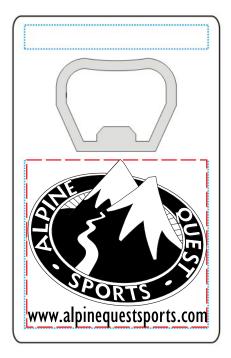

<u>Order#</u>:116743 <u>Product</u>:Credit Card Bottle Opener-Green <u>Item #</u>:1098-103596 <u>Imprint Method</u>:(Pad Print on the Bottom.)-white

## **OPTION 2**

eProof

REVISED