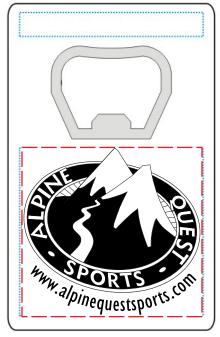

<u>Order#</u>:116743 <u>Product</u>:Credit Card Bottle Opener-Green <u>Item #</u>:1098-103596 <u>Imprint Method</u>:(Pad Print on the Bottom.)-white

## OPTION I