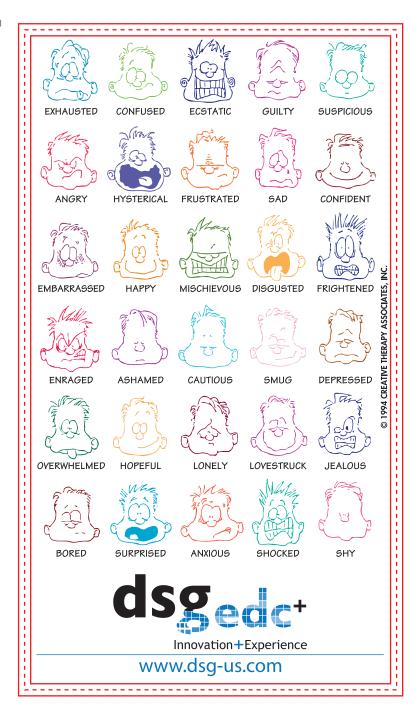

Order#:116742

Product: Mood Magnet Item #:1090-304043

<u>Imprint Method</u>:(Digital Label on the Four Color Process-Bottom Front.)

\*\*borders must be 3/32" thick inside cut line & have 1/16" bleed.
NOTE: template lines for production purposes only; they will not be printed