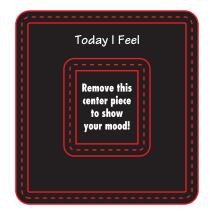

Order#:116742

Product: Mood Magnet Item #:1090-304043

<u>Imprint Method</u>:(Digital Label on the Four Color Process-Bottom Front.)

\*\*borders must be 3/32" thick inside cut line & have 1/16" bleed.
NOTE: template lines for production purposes only; they will not be printed