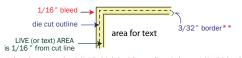

Order#:116742

Product: Mood Magnet Item #:1090-304043

<u>Imprint Method</u>:(Digital Label on the Four Color Process-Bottom Front.)

\*\*borders must be 3/32" thick inside cut line & have 1/16" bleed.
NOTE: template lines for production purposes only; they will not be printed