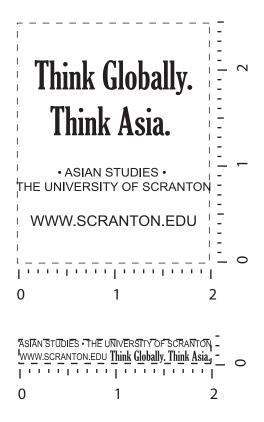

Order#:116738

Product:Mini Eco-Note Combo

Item #:1097-303885

Imprint Method: (Screen Print on the Jotter

and Pen Barrel.)-Orange 021

Artwork shown @ 100 % **Dotted line is for FPO (FOR POSITION ONLY)** to show imprint are