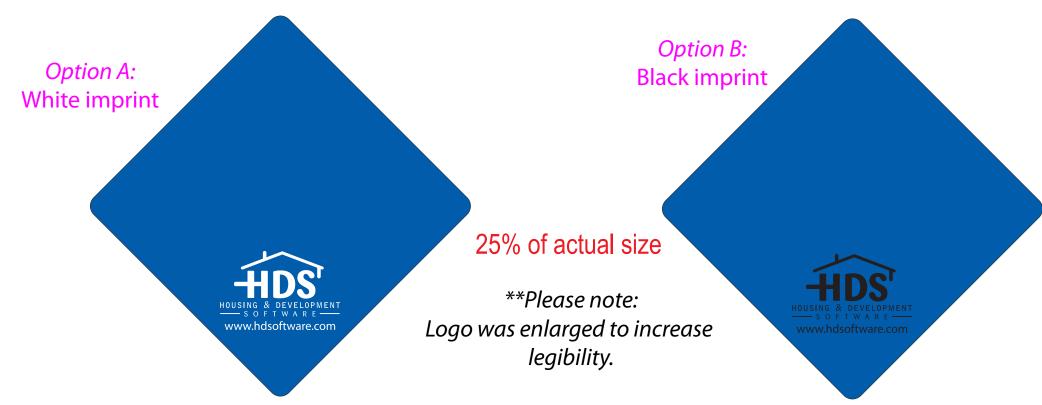

Order#:116729

**Product**:Micro Fiber Cloth

Item #:1206-303852

Imprint Method: (Screen Print on the First Side.)-Black or White?

2 Split Rock Drive Suite 11, Cherry Hill, Nj 08003 **Telephone:** 1-856 424-4818 or 1-800 320-1510

Fax: 1-856 424-5269

Hours of Operation: 9:30 - 5:30 pm Eastern, M - F

Customer Service E-mail: service@garrettspecialties.com

When approving please choose an option to proceed with:
Option A or Option B?