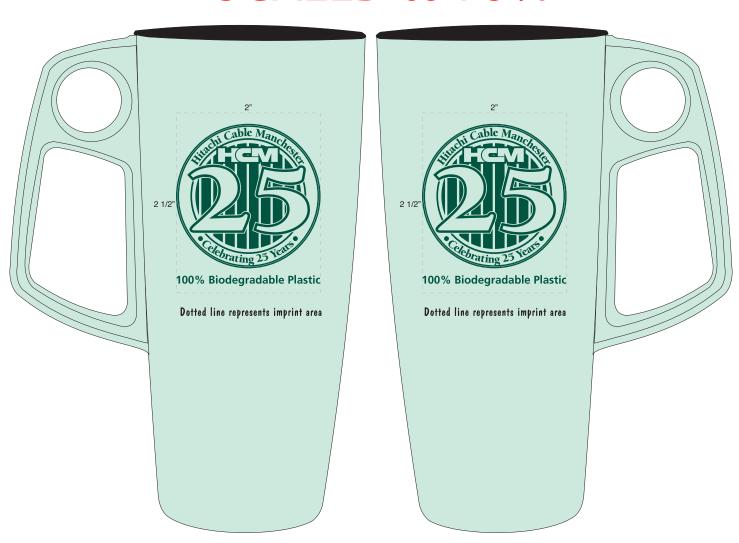

Order#:116723

Product: Bio Ad Trekker Travel Mug

<u>Item #</u>:1215-301467

Imprint Method: (Screen Print on the Each Side.)

-Emerald Green 343

Image Not To Size For Reference Only

## SCALED to 75%