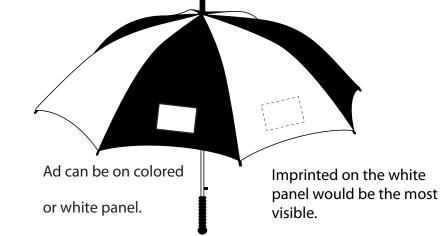

2 Split Rock Drive Suite 11, Cherry Hill, Nj 08003 Telephone: 1-856 424-4818 or 1-800 320-1510 Fax: 1-856 424-5269 Hours of Operation: 9:30 - 5:30 pm Eastern, M - F Customer Service E-mail: service@garrettspecialties.com <u>Order#</u>:116719 <u>Product</u>:Large Golf Umbrella-Red/White <u>Item #</u>:1109-107976 <u>Imprint Method</u>:(Heat Transfer on the One Panel.)-Black

When approving, please confirm if you would like it printed on a red panel or the white panel?

## SHOWN AT 50%

Ortho Clinical Diagnostics a Johnson Johnson company

2011 Heartwalk Team