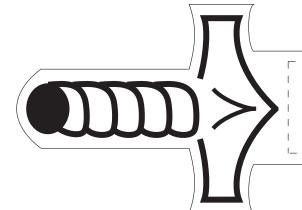

Order#:116708

Product: Foam Sword - 18"-Athletic Gold

<u>Item #</u>:1116-303523

Imprint Method: (Screen Print on the Blade.)-White

## SET FREE

SCALED to 45%