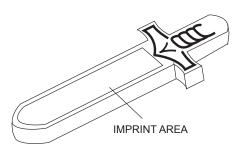

Order#:116708

Product: Foam Sword - 18"-Athletic Gold

<u>Item #</u>:1116-303523

Imprint Method: (Screen Print on the Blade.)-White

## When approving:

Please confirm product colors and quanity is correct below:

(300) Green Sword -white imprint

(300) Orange Sword -white imprint

(300) Blue Sword -white imprint

(300) Black Sword -white imprint

(1000) Charcoal Sword -white imprint