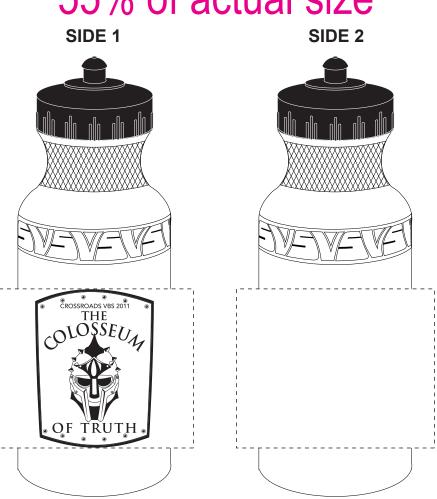

Order#:116707

Product:21 oz Super Value Bike Bottle-BPA Free-Black

Item #:1206-100731

Imprint Method: (Screen Print on the Front.)-Black

## 55% of actual size