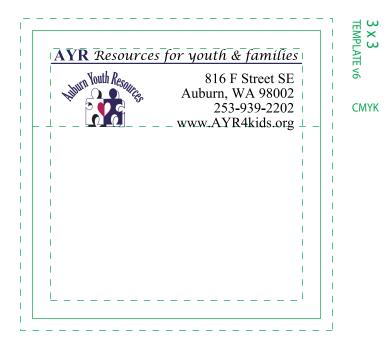

Order#:116705

Product:Bic 3 x 3 Sticky Notes 50 Sheets-white

Item #:1090-100333

<u>Imprint Method</u>:(4 Color Process on the Top.)

\*\*\*colors matched as closely as possible

## Actual Size of Imprint Dotted Lines Do Not Print