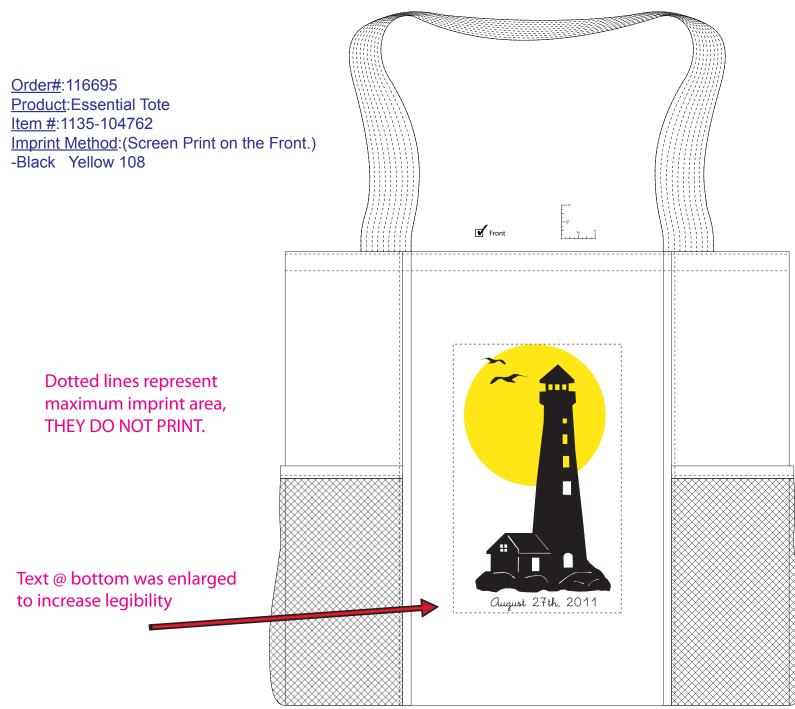

## eProof

2 Split Rock Drive Suite 11, Cherry Hill, Nj 08003 Telephone: 1-856 424-4818 or 1-800 320-1510 Fax: 1-856 424-5269 Hours of Operation: 9:30 - 5:30 pm Eastern, M - F Customer Service E-mail: service@garrettspecialties.com

## SCALED TO 35%, NOT ACTUAL SIZE

## \*\*\*IMPORTANT INFORMATION\*\*\* (PLEASE READ)

Please proof carefully for spelling errors, omissions, and layout accuracy. It is your responsibility to correct any errors. Garrett Specialties assumes no responsibility for errors after a proof has been authorized to print. Please note changes or revisions to your proof from your original instructions may cause revision in your ship date. Delays in paper proof approval also may require a change in your schedule ship dates. Occasionally, some fax machines may distort the image. Please pay close attention to numbers.

It is imperative that you view your e-proof and submit your approval and/or changes promptly to maintain your anticipated delivery date.

Please keep in mind that this virtual proof is not a printed sample of your artwork on our product. The size and placement of the artwork may vary from this proof when actually printed on the product. Carefully review the attached proof for verification of copy & layout.

Due to inherent technical differences in color monitors, the imprint colors and product colors depicted in the attached proof will not resemble those in the final product. We make every effort to match requested custom colors, but cannot guarantee a 100% exact match. Imprints are applied using pad or screen inks. These inks are hand mixed as close as possible to the requested color but may vary 2 to 4 shades. For this reason an exact PMS match cannot be guaranteed. Your order is ON HOLD until we receive an approval from you in reference to your artwork.