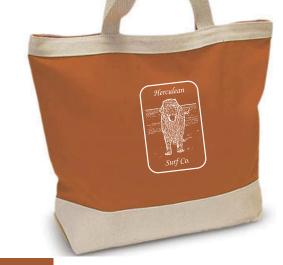

Order#:116688

Product:Santa Fe Tote-Orange

Item #:1292-106199

Imprint Method:(Screen Printed on the Front.)-White

Artwork to the left is shown @ 60%

The box represents the bag color