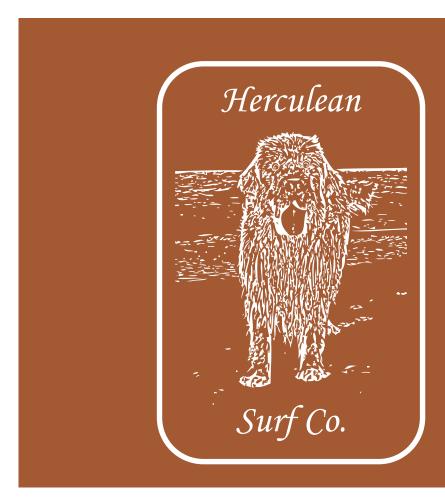

Order#:116688

Product:Santa Fe Tote-Orange

Item #:1292-106199

Imprint Method:(Screen Printed on the Front.)-White

Artwork to the left is shown @ 60%

The box represents the bag color