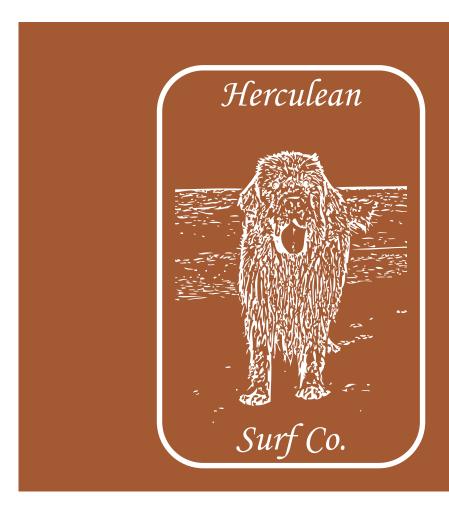

Order#:116688

Product:Santa Fe Tote-Orange

Item #:1292-106199

Imprint Method:(Screen Printed on the Front.)-White

Artwork to the left is shown @ 60%

The box represents the bag color