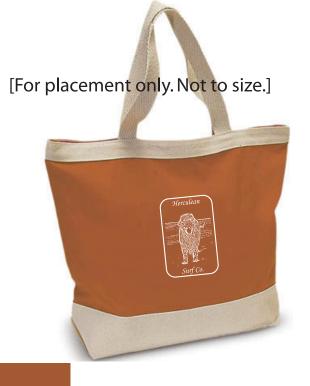

Order#:116688

Product:Santa Fe Tote-Orange

Item #:1292-106199

Imprint Method:(Screen Printed on the Front.)-White

Artwork to the left is shown @ 60%

The box represents the bag color