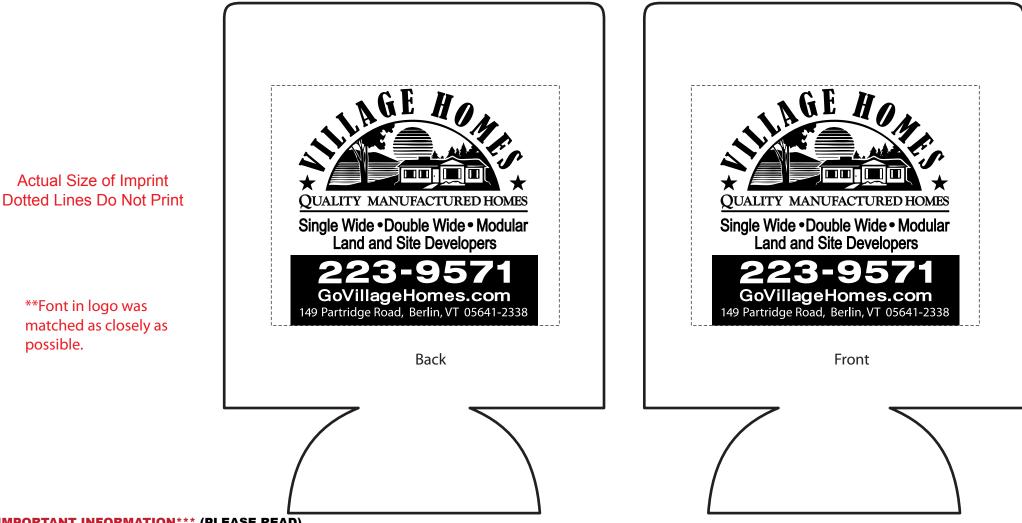

2 Split Rock Drive Suite 11, Cherry Hill, Nj 08003 **Telephone:** 1-856 424-4818 or 1-800 320-1510 Fax: 1-856 424-5269 Hours of Operation: 9:30 - 5:30 pm Eastern, M - F Customer Service E-mail: service@garrettspecialties.com Order#:116684 Product:Collapsible Koozie-Navy Item #:1086-101194 Imprint Method:(Heat Transfer on the Front.)-White

## \*\*\*IMPORTANT INFORMATION\*\*\* (PLEASE READ)

Please proof carefully for spelling errors, omissions, and layout accuracy. It is your responsibility to correct any errors. Garrett Specialties assumes no responsibility for errors after a proof has been authorized to print. Please note changes or revisions to your proof from your original instructions may cause revision in your ship date. Delays in paper proof approval also may require a change in your schedule ship dates. Occasionally, some fax machines may distort the image. Please pay close attention to numbers.

It is imperative that you view your e-proof and submit your approval and/or changes promptly to maintain your anticipated delivery date.

Please keep in mind that this virtual proof is not a printed sample of your artwork on our product. The size and placement of the artwork may vary from this proof when actually printed on the product. Carefully review the attached proof for verification of copy & layout.