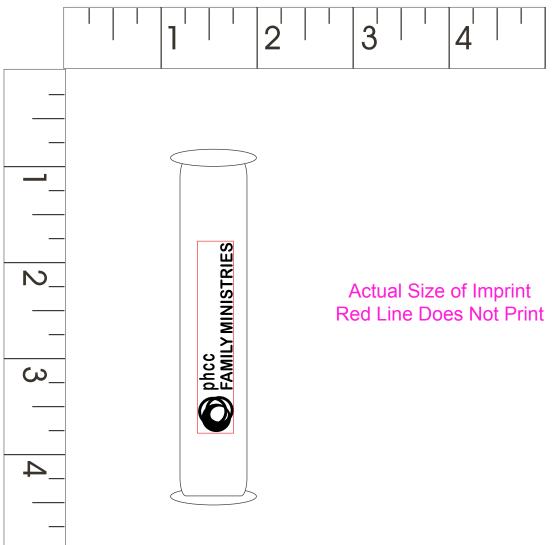

Order#:116667

**Product: Assorted Sand Timers** 

Item #: 1280-301075

Imprint Method: (Pad Print on the Barrel.)-Black