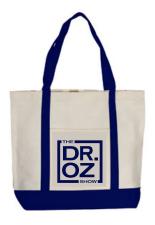

CAREFULLY REVIEW THE ARTWORK ATTACHED.

Order#: 116661

Product: Boat Canvas Tote-12 oz (Qty:250)

Item #: 1206-300658

Imprint Method: Screen Print

5-1/2"W x 5-1/2"H
Actual Size of Imprint
Dotted Lines Do Not Print

Imprint Color: match imprint color as close as possible to

the trim color

Image Not To Size For Reference Only