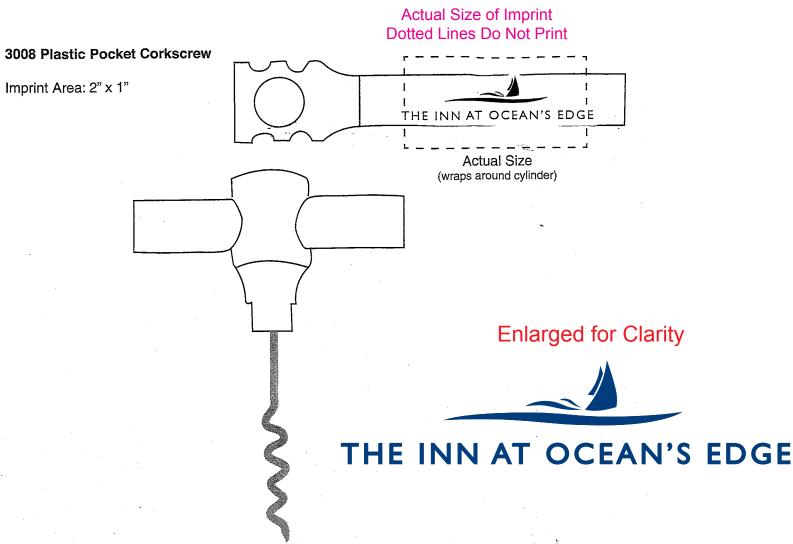

\*\*Artwork may look distorted due to being scanned/faxed from printer. The artwork is enlarged at the bottom for clarity. Image below is for placement only.

Order#:116660

Product: Plastic Corkscrew Bottle Opener-white

Item #:1013-100137

Imprint Method: (Hot Stamp on the Side 1.)-Navy Blue 281