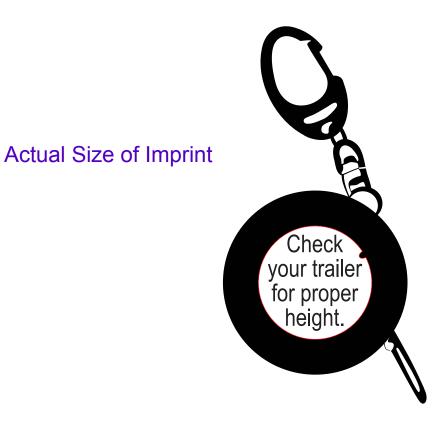

## Order#:116658

<u>Product</u>:6 Ft. Architect Key Chain Tape Measure-Translucent Blue, Label color -white <u>Item #</u>:1070-106476 <u>Imprint Method:(Digital Print on the Label.)-Black</u>

Your order is ON HOLD until we receive an approval from you in reference to your artwork.