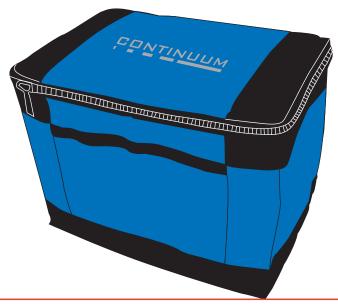

Order#:116651

Product: Ice 6-Can Cooler with Coolflex-Blue

Item #:1097-301890

Imprint Method: (Screen Print on the Lid Center.)-Silver 877

Artwork shown @ 100%

Dotted line is for FPO (FOR POSITION ONLY)
to show imprint area

## **PRODUCT & ARTWORK SHOWN NOT ACTUAL SIZE**