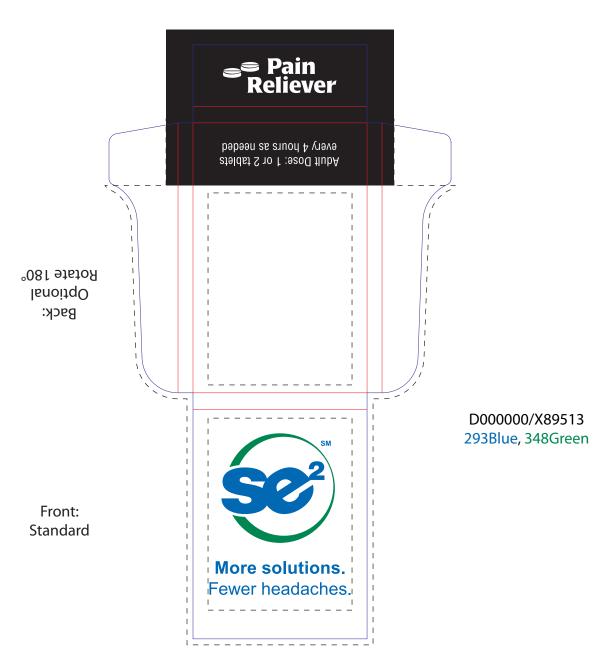

Customer Service E-mail: service@garrettspecialties.com

Order#:116642

Product: Tylenol Pocket Pack

Item #:1010-300418

Imprint Method: (4-Color Process

on the Outside Front Cover-Blue 293 Green 348