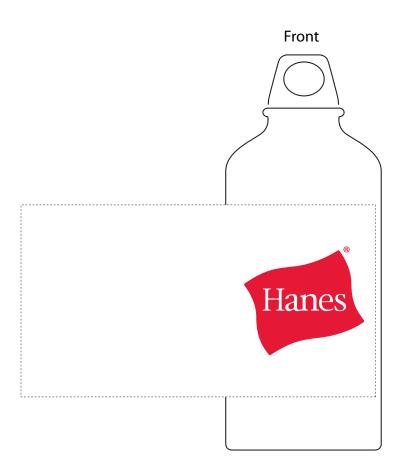

## eProof

2 Split Rock Drive Suite 11, Cherry Hill, Nj 08003 **Telephone:** 1-856 424-4818 or 1-800 320-1510 **Fax:** 1-856 424-5269 **Hours of Operation:** 9:30 - 5:30 pm Eastern, M - F **Customer Service E-mail:** service@garrettspecialties.com <u>Order#</u>:116630 <u>Product</u>:Trek Bottle 20 oz-white <u>Item #</u>:1086-107380 <u>Imprint Method</u>:(Screen Print on the Front.)-Red 186