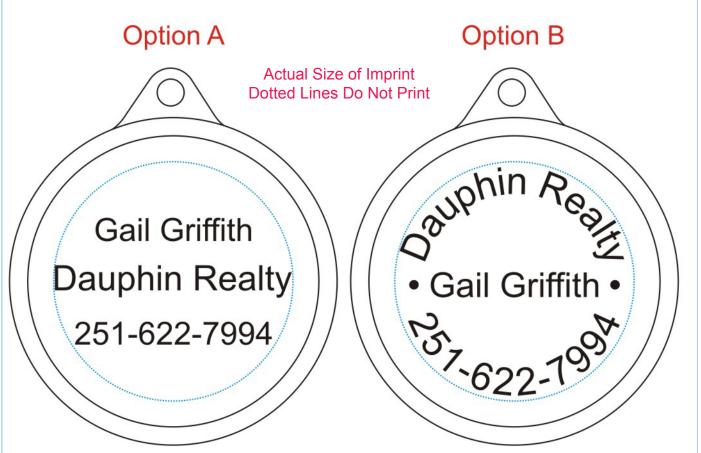

Fax: 1-856 424-5269

**Hours of Operation:** 9:30 - 5:30 pm Eastern, M - F **Customer Service E-mail:** service@garrettspecialties.com

Please choose an option when approving: A or B?