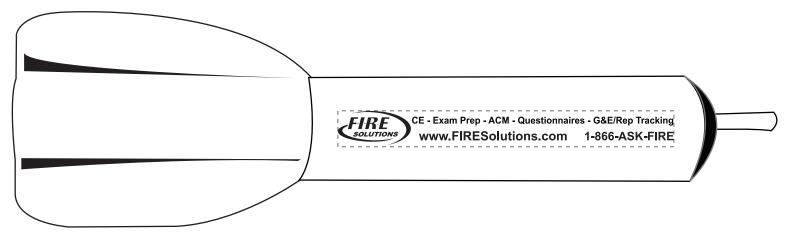

Bungee Rocket Order Number: 116613 Item Number: 1064-100493 Product Color: Yellow/Blue Imprint Color: Black

IMPRINT The imprint window size is 3 1/2" x 3/8" and is represented by dotted lines. This a heavily textured and porous item, therefore the imprints won't be as sharply defined as imprints on smooth surfaces. PMS COLORS ARE NOT AVAILABLE FOR THIS PRODUCT.