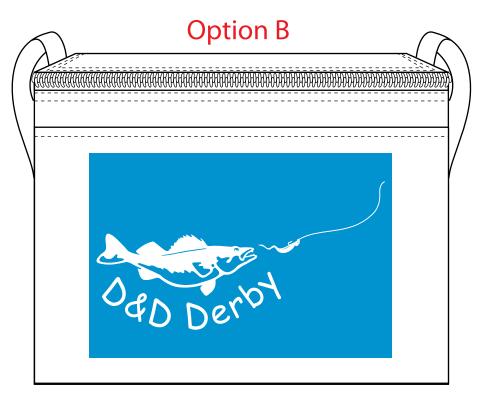

Order#:116608

Product: Koozie Six-Pack Kooler-Ice Blue/Black Trim

<u>Item #</u>: 1086-101042

Imprint Method: (Screen Print on the Front.)-white

Please notice there are two options, please choose an option A or B when approving.