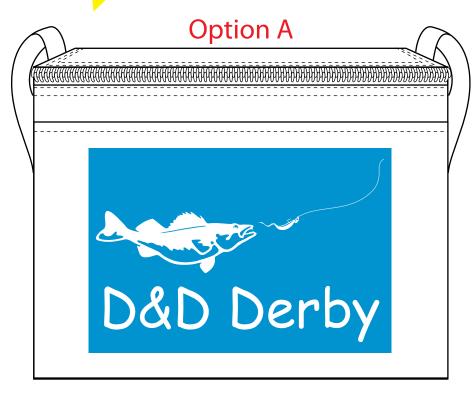

Order#:116608

Product: Koozie Six-Pack Kooler-Ice Blue/Black Trim

<u>Item #</u>: 1086-101042

Imprint Method: (Screen Print on the Front.)-white

Please notice there are two options, please choose an option A or B when approving.