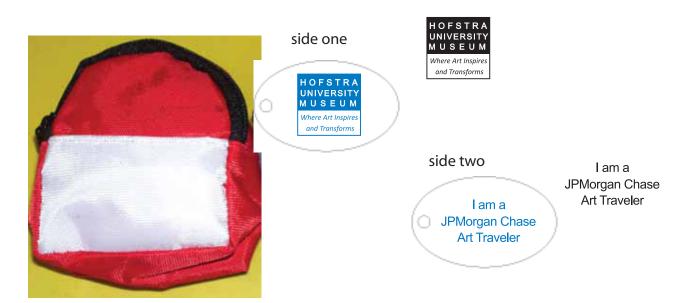

2 Split Rock Drive Suite 11, Cherry Hill, Nj 08003 Telephone: 1-856 424-4818 or 1-800 320-1510 Fax: 1-856 424-5269 Hours of Operation: 9:30 - 5:30 pm Eastern, M - F Customer Service E-mail: service@garrettspecialties.com <u>Order#</u>:116607 <u>Product</u>:Backpack Keychain-Blue <u>Item #</u>:1092-302114 <u>Imprint Method</u>:(Screen Print on the On Disc.)-Blue 300

## **ACTUAL SIZE**