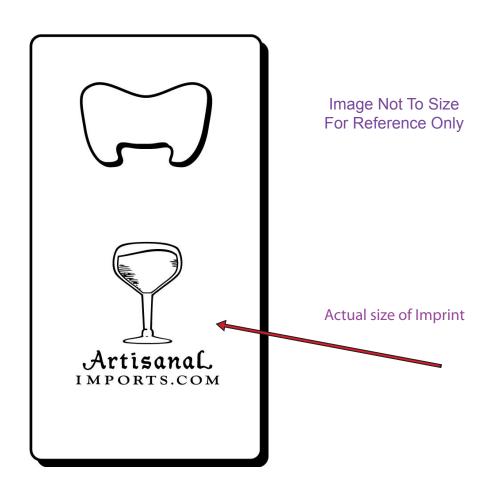

Customer Service E-mail: service@garrettspecialties.com

Order#:116598

Product: Stainless Credit Card Size Bottle Opener

<u>Item #</u>:1067-105259

<u>Imprint Method</u>:(Laser Engrave on the Opener Top Centered Below Opener.)