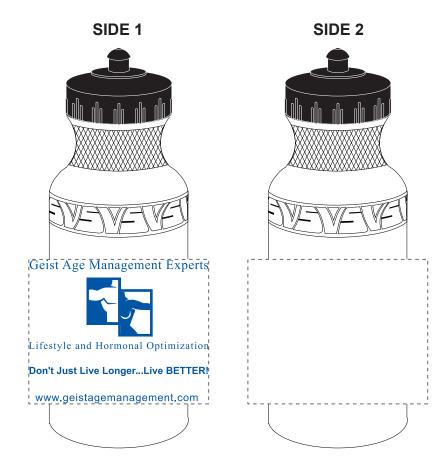

Order#:116596

Product:21 oz Super Value Bike Bottle-BPA Free-White

<u>Item #</u>:1206-100731

Imprint Method: (Screen Print on the Front.)-Reflex Blue

## 50% of actual size