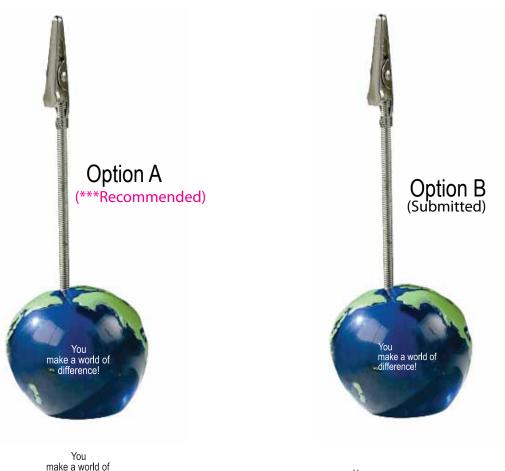

## Please choose an option when approving: A or B?

Order#:116592

**Product: Globe Note Holder** 

<u>Item #</u>:1092-302255

Imprint Method: (Pad Print on the On Globe.)-White

You make a world of difference!