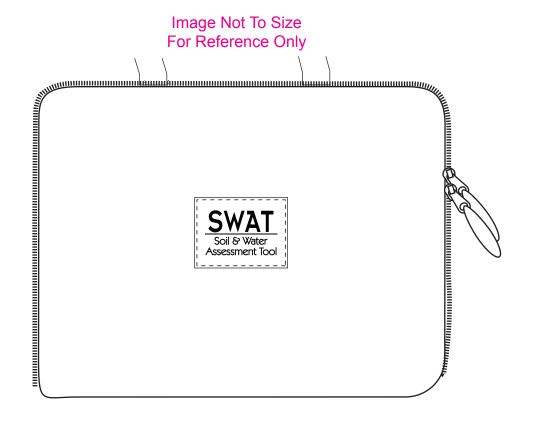

## REVISED eProof

Order#:116585

Product: Neoprene Laptop Sleeve with Handles 17 Inch

Item #:1041-301190

<u>Imprint Method</u>:(Deboss on the Leather Patch.)

Actual Size of Imprint
Dotted Lines Do Not Print