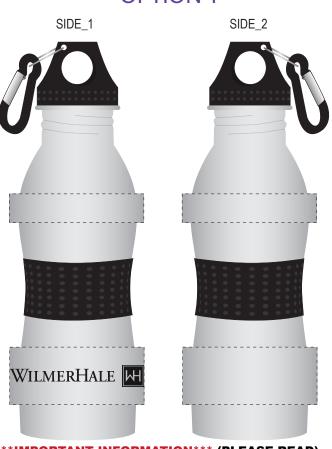

Product: Stainless Steel Bottle 22 oz-Black

Item #:1206-108465

Imprint Method: (Screen Print on the Front.)-Black

eProof

Please choose an option when approving OPTION 1 or OPTION 2?

## **OPTION 1**

40% of actual size