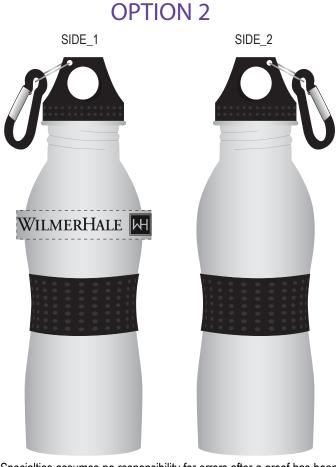

Product: Stainless Steel Bottle 22 oz-Black

Item #:1206-108465

Imprint Method: (Screen Print on the Front.)-Black

eProof

Please choose an option when approving OPTION 1 or OPTION 2?