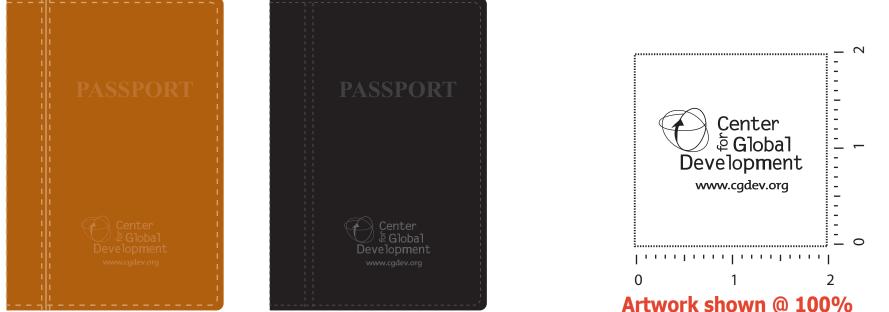

## **REVISED**

eProof

Dotted line is for FPO (FOR POSITION ONLY) to show imprint area Dotted lines do not print

## Item shown @ 60% Enlarge @ 166.7% to see actual size