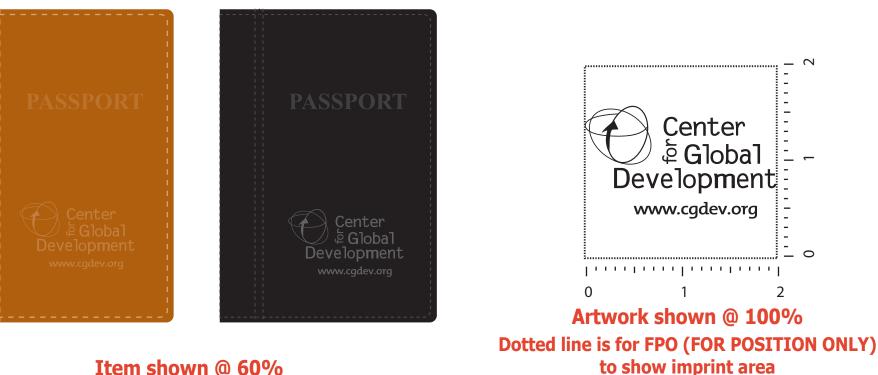

## **Quantity: 125 EACH**

<u>Order#</u>:116577 <u>Product</u>:Voyager Passport Jacket <u>Item #</u>:1097-302541 <u>Imprint Method</u>:(Debossed on the Cover.)

**Dotted lines do not print** 

eProo

## Item shown @ 60% Enlarge @ 166.7% to see actual size