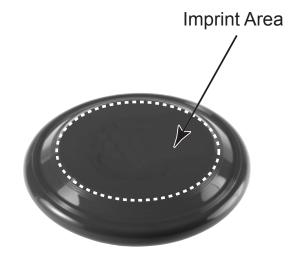

<u>Order#</u>:116549 <u>Product</u>:Transparent Flyer - 9"-Translucent Blue

Item #:1116-303504

Imprint Method: (Screen Print on the Top.)-Red 186

**Dotted Lines Do Not Print** 

2 Split Rock Drive Suite 11, Cherry Hill, Nj 08003 **Telephone:** 1-856 424-4818 or 1-800 320-1510