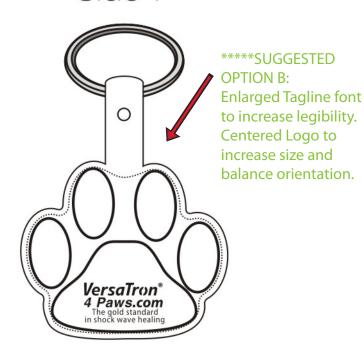

#### **OPTION B**

## VersaTron® 4 Paws.com

The gold standard in shock wave healing

### Option B

**Enlarged for Clarity** 

Side 1