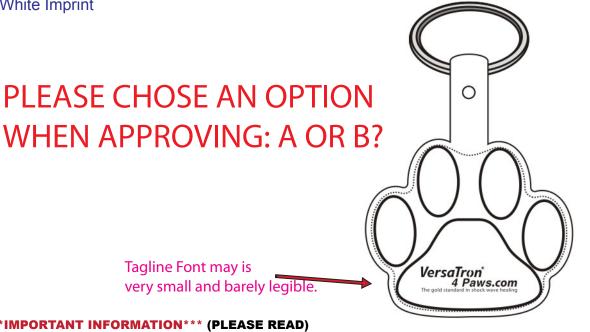

# **eProof**

Order#:116543

Product: Paw Flexible Key Tag(Blue) with White Outlined Paw Design

Item #:1098-102526

Imprint Method:(Pad Print on the Front.)

-White Imprint

#### **OPTION A**

### VersaTron® 4 Paws.com

The gold standard in shock wave healing

#### \*\*\*IMPORTANT INFORMATION\*\*\* (PLEASE READ)

Please proof carefully for spelling errors, omissions, and layout accuracy. It is your responsibility to correct any errors. Garrett Specialties assumes no responsibility for errors after a proof has been authorized to print. Please note changes or revisions to your proof from your original instructions may cause revision in your ship date. Delays in paper proof approval also may require a change in your schedule ship dates. Occasionally, some fax machines may distort the image. Please pay close attention to numbers.

Your order is ON HOLD until we receive an approval from you in reference to your artwork.

Tagline Font may is

very small and barely legible.