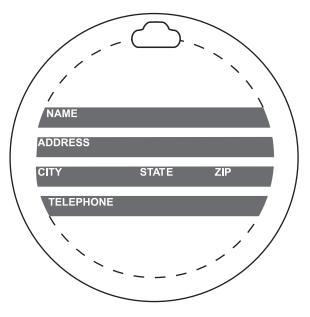

<u>Order#</u>:116530 <u>Product</u>:Round Luggage Tag with Digital Imprint-white <u>Item #</u>:1116-303296 <u>Imprint Method</u>:(4 Color Process on the Tag.)