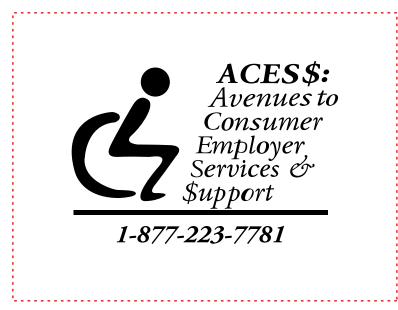

<u>Order#</u>:116523 <u>Product</u>:Original Koozie-Yellow <u>Item #</u>:1086-100093 <u>Imprint Method</u>:(Screen Print on the Front.)-Navy Blue 281

## Font was matched as closely as possible

Actual Size of Imprint Dotted Lines Do Not Print