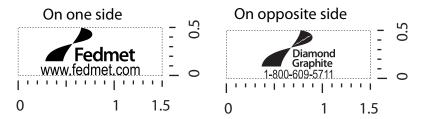

## Actual Size of Imprint Dotted Lines Do Not Print

2 Split Rock Drive Suite 11, Cherry Hill, Nj 08003 **Telephone:** 1-856 424-4818 or 1-800 320-1510

Fax: 1-856 424-5269

Hours of Operation: 9:30 - 5:30 pm Eastern, M - F Customer Service E-mail: service@garrettspecialties.com

Order#:116491

Product: Aluminum Pocket Pal with LED Light-Metallic Blue

Item #: 1097-300401

Imprint Method:(Laser Engrave on the First and Second Side.)