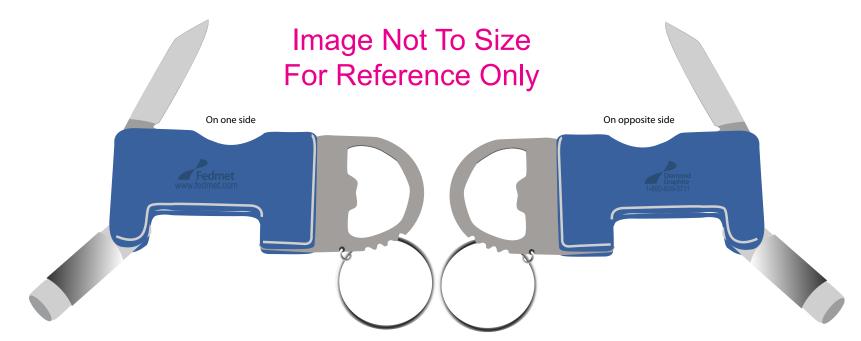

Order#:116491

Product: Aluminum Pocket Pal with LED Light-Metallic Blue

Item #: 1097-300401

Imprint Method:(Laser Engrave on the First and Second Side.)