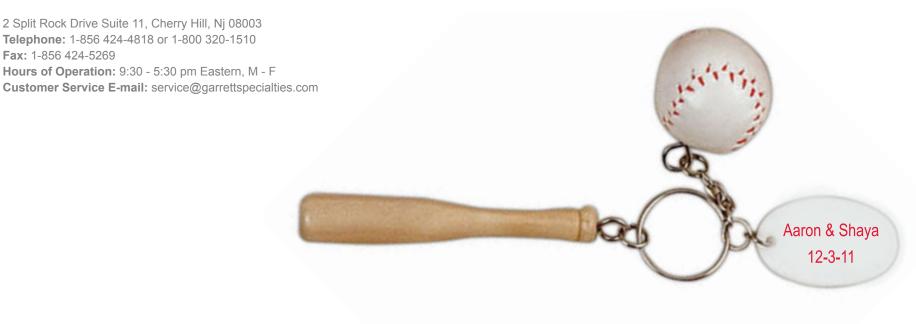

2 Split Rock Drive Suite 11, Cherry Hill, Nj 08003 **Telephone:** 1-856 424-4818 or 1-800 320-1510

Fax: 1-856 424-5269

Order#:116473

Product:Baseball and Bat Keychain

Item #: 1092-302055

Imprint Method: (Screen Print on the On Disc.)-Red 186

## **ACTUAL SIZE**

Aaron & Shaya 12-3-11